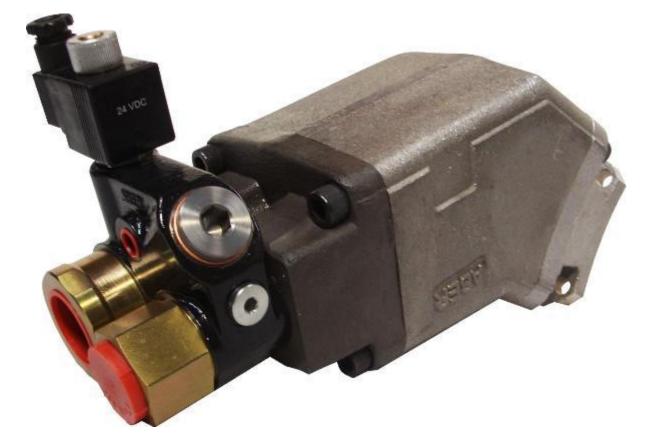

## **BYPASS VALVES – AVAILABLE VARIANTS**

| Reference | Description                                                                          |
|-----------|--------------------------------------------------------------------------------------|
|           |                                                                                      |
| BP3060L   | Bypass Valve for pumps from 30cc to 60cc; Pressures 210/250 bar; 24 V DC             |
| BP80L     | Bypass Valve for pumps from 80cc; Pressures 210/250 bar; 24 V DC                     |
| BP110L    | Bypass Valve for pumps from 110cc; Pressures 210/250 bar; 24 V DC                    |
| BP3060H   | Bypass Valve for pumps from 30cc to 80cc; Pressures 350/400 bar; 24 V DC             |
| BP80H     | Bypass Valve for pumps from 80cc; Pressures 350/400 bar; 24 V DC                     |
| BP110H    | Bypass Valve for pumps from 110cc; Pressures 350/400 bar; 24 V DC                    |
| BPR3060L  | Bypass with relief Valve for pumps from 30cc to 60cc; Pressures 210/250 bar; 24 V DC |
| BPR80L    | Bypass with relief Valve for pumps from 80cc; Pressures 210/250 bar; 24 V DC         |
| BPR110L   | Bypass with relief Valve for pumps from 110cc; Pressures 210/250 bar; 24 V DC        |
| BPR3060H  | Bypass with relief Valve for pumps from 30cc to 80cc; Pressures 350/400 bar; 24 V DC |
| BPR80H    | Bypass with relief Valve for pumps from 80cc; Pressures 350/400 bar; 24 V DC         |
| BPR110H   | Bypass with relief Valve for pumps from 110cc; Pressures 350/400 bar; 24 V DC        |